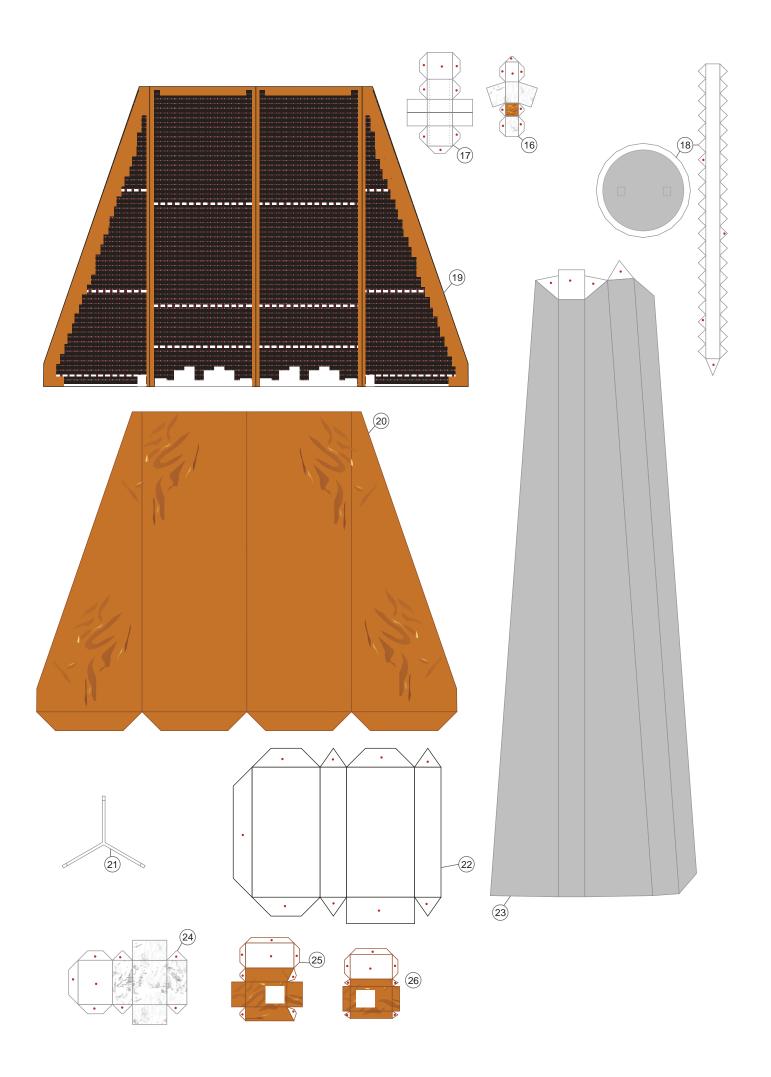

## Scale 1:48

This is a NASA spacecraft paper model, a space telescope, launched in 2009 with the solely mission is to help scientist to find habitable planets that are outside our solar system. Earth like planets that have been discovered so far are 77 planets. The templates consist of 4 pages of patterns, I use 1/48 scale on this model. That is a rough scale, it's not very accurate. You can display this model in two way by using display stand, first just like floating in space with high beam of suspender or on the ground. I made this model because Mars Curiosity model that I made have good feedback. This model also can be use as an educational tool.