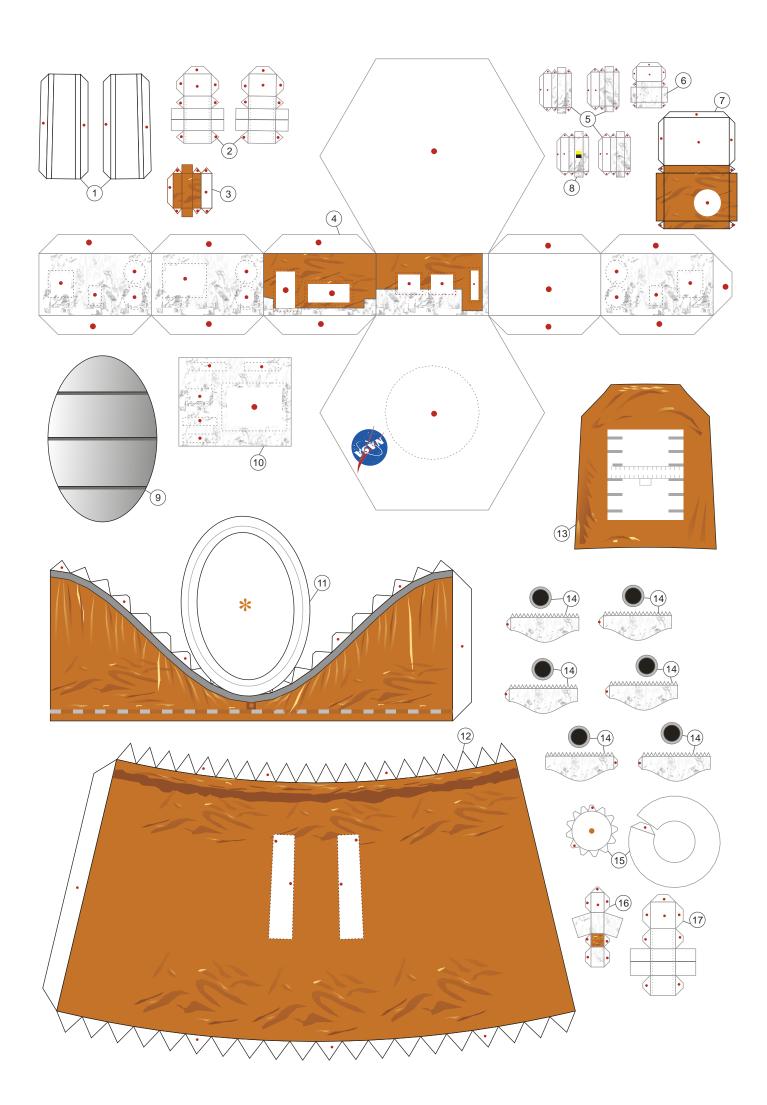

## Scale 1:48

This is a NASA spacecraft paper model, a space telescope, launched in 2009 with the solely mission is to help scientist to find habitable planets that are outside our solar system. Earth like planets that have been discovered so far are 77 planets. The templates consist of 4 pages of patterns, I use 1/48 scale on this model. That is a rough scale, it's not very accurate. You can display this model in two way by using display stand, first just like floating in space with high beam of suspender or on the ground. I made this model because Mars Curiosity model that I made have good feedback. This model also can be use as an educational tool.