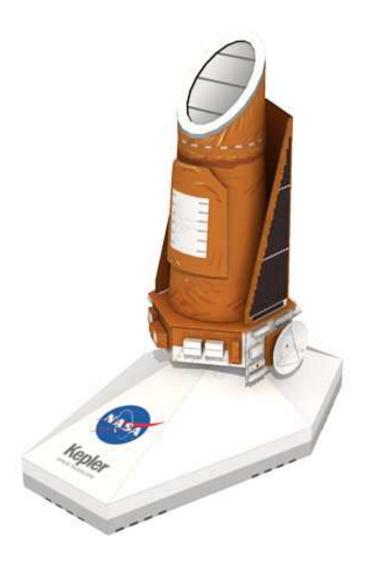

## Scale 1:48

This is a NASA spacecraft paper model, a space telescope, launched in 2009 with the solely mission is to help scientist to find habitable planets that are outside our solar system. Earth like planets that have been discovered so far are 77 planets. The templates consist of 4 pages of patterns, I use 1/48 scale on this model. That is a rough scale, it's not very accurate. You can display this model in two way by using display stand, first just like floating in space with high beam of suspender or on the ground. I made this model because Mars Curiosity model that I made have good feedback. This model also can be use as an educational tool.